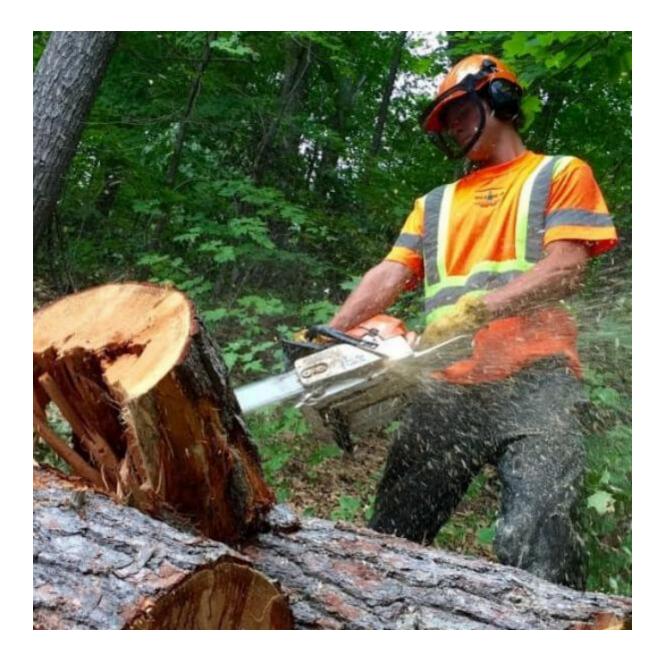

## **Tree Service of Santa**

## Rosa

Address : 1102 Gloria Drive, Santa Rosa, CA 95407 Phone : 707-600-3032

Website : https://treeservicemax.com

Monday Friday: 9:00 am - 5:00 pm

Saturday Sunday: Closed

We have 15 years of experience in the tree care industry. Since 2003, we've worked in and around the Santa Rosa area to assure homes are looking splendid. That means we've grounddown some of the gaudiest trees you'd ever seen – and smiled while we made the homeowner happy. Tree care experience is tough to accumulate unless you have spent years refining your craft. And, since we have grown exponentially over time, rest assured the work we do is phenomenal. If you encounter damages due to storm and other calamities, Tree Service of Santa Rosa will offer 24-hour emergency damage response. If you need some fallen trees removed right away and would prefer an experienced arborist or tree specialist, just mention this on your request and our dispatcher will send our licensed staff immediately. Our tree service company had full range of specialized equipment and facilities. We are capable to carefully remove the trees without causing further damages. All our machinery is manufactured by known brands. We utilize high horsepower self-propelled machines which can handle any size tree, located anywhere in your property. Whether is a leftover from a century tree or just a tree planted a couple years ago, our equipment can handle it. So, have you recently used a tree cutting service? And, do you have annoying leftovers at your yard? If the answer is yes, then why are you still postponing? When you are just one phone call from a solution to all your tree related problems.