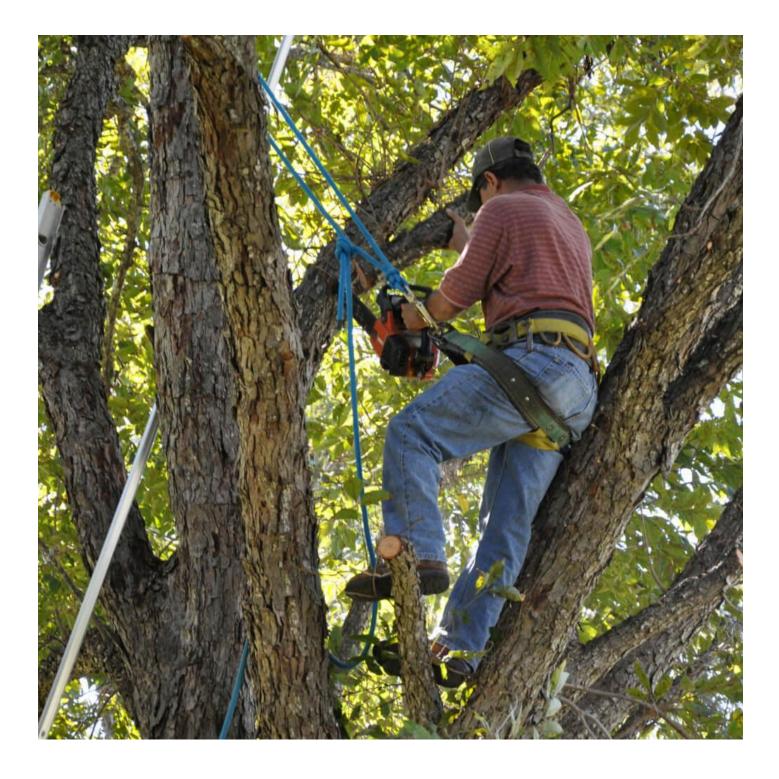

## **Tree Service of Santa**

## Rosa

Address : 1102 Gloria Drive, Santa Rosa, CA 95407 Phone : 707-600-3032

Website : https://treeservicemax.com

Monday Friday: 9:00 am - 5:00 pm

Saturday Sunday: Closed

We have 15 years of experience in the tree care industry. Since 2003, we've worked in and around the Santa Rosa area to assure homes are looking splendid. That means we've grounddown some of the gaudiest trees you'd ever seen – and smiled while we made the homeowner happy. Tree care experience is tough to accumulate unless you have spent years refining your craft. And, since we have grown exponentially over time, rest assured the work we do is phenomenal. If you encounter damages due to storm and other calamities, Tree Service of Santa Rosa will offer 24-hour emergency damage response. If you need some fallen trees removed right away and would prefer an experienced arborist or tree specialist, just mention this on your request and our dispatcher will send our licensed staff immediately. Our tree service company had full range of specialized equipment and facilities. We are capable to carefully remove the trees without causing further damages. All our machinery is manufactured by known brands. We utilize high horsepower self-propelled machines which can handle any size tree, located anywhere in your property. Whether is a leftover from a century tree or just a tree planted a couple years ago, our equipment can handle it. So, have you recently used a tree cutting service? And, do you have annoying leftovers at your yard? If the answer is yes, then why are you still postponing? When you are just one phone call from a solution to all your tree related problems.