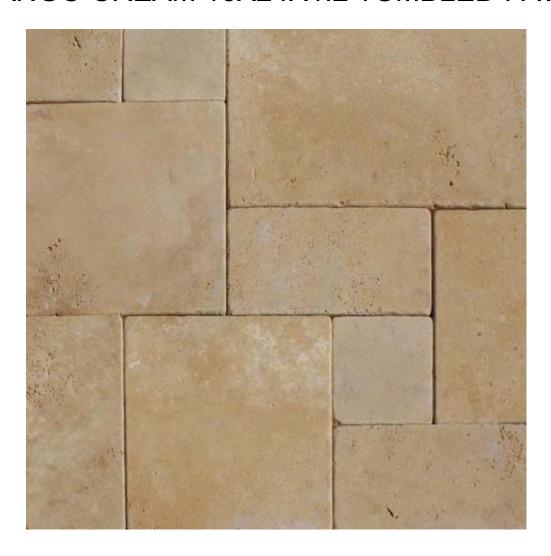

## **DURANGO CREAM 16X24X1.2 TUMBLED PAVERS**

Travertine Durango Cream Pavers feature rich warm beiges, rich with character. Travertine pavers are one of the most popular materials used to create beautiful patios and swimming pool surrounds, as well as entries. These beautiful 3 CM pavers are also suitable for interior projects and architectural features throughout the property.