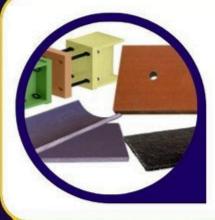

#### **BEARING PADS**

Typically used when vibration or rotation is expected at the connection point. GRM Bearing Pads come in many types and sizes.

## ISOLATION & WEAR PADS

Non-metallic wear pads – corrosion protection for uninsulated piping systems.

GRM