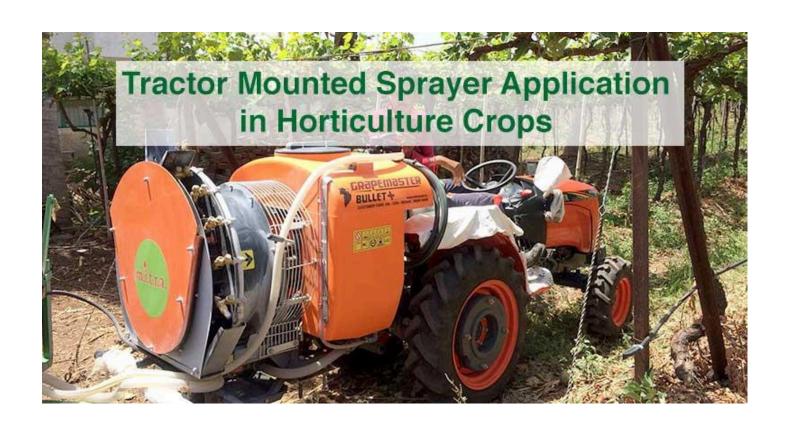

## What is a Tractor Mounted Sprayer?

A tractor mounted sprayer is a type of equipment that is attached to a tractor for spraying pesticides or fertilizers on crops. It is a highly effective technique, which saves time and labor for the farmers. The sprayer is easy to operate, requires less maintenance, and can be used for a variety of crops. It sprays the required amount of fertilizer and pesticide in a controlled manner, making it more efficient and effective.

#### 2. Orchard Sprayer:

An orchard sprayer is used for spraying pesticides and fertilizers on small horticulture crops, such as banana, papaya, and mango. It is also used for spraying on a vineyard or vegetable crop. It has a high-density spray nozzle that sprays in a controlled way.