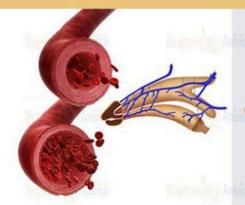

Red blood cell Red blood cell are stuck togeth

Clinical studies have shown that prolonged alcohol abuse causes irreversible damage to the nerves in the nenile area resulting in

and state, the alcohol in your system actually keeps allowing the blood to drain out quickly, returning the penile to a relaxed state.