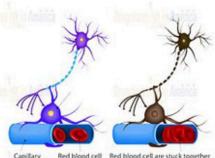

Red blood cell Red blood cell are stuck togeth

Clinical studies have shown that prolonged alcohol abuse causes irreversible damage to the nerves in the nenile area resulting in

and state, the alcohol in your system actually keeps allowing the blood to drain out quickly, returning the penile to a relaxed state.

une germane giunu 41154 Alcohol excess can also the blood vessels open, lower the testosterone level which leads to weaker erections.

perme area, recording in alcohol impotence. Alcohol consumption beyond moderation can frequently impact a relationship even more.