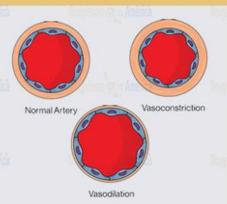

## **FACTS ABOUT ALCOHOL & ERECTILE DYSFUNCTION**

Alcohol dilates and expands the blood vessels in the penile. If you are able to achieve an erection during this state the alcohol in

Long-term alcohol abuse affects the nervous system and impairs the impulses between the brain's pituitary aland and the aenitals

une germane giunu 41154 Alcohol excess can also the blood vessels open, lower the testosterone level which leads to weaker erections.

perme area, recording in alcohol impotence. Alcohol consumption beyond moderation can frequently impact a relationship even more.