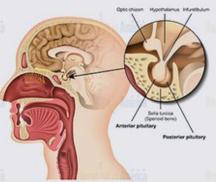

## **FACTS ABOUT ALCOHOL & ERECTILE DYSFUNCTION**

Alcohol dilates and expands the blood vessels in the penile. If you are able to achieve an erection during this state the alcohol in

Long-term alcohol abuse affects the nervous system and impairs the impulses between the brain's pituitary aland and the aenitals