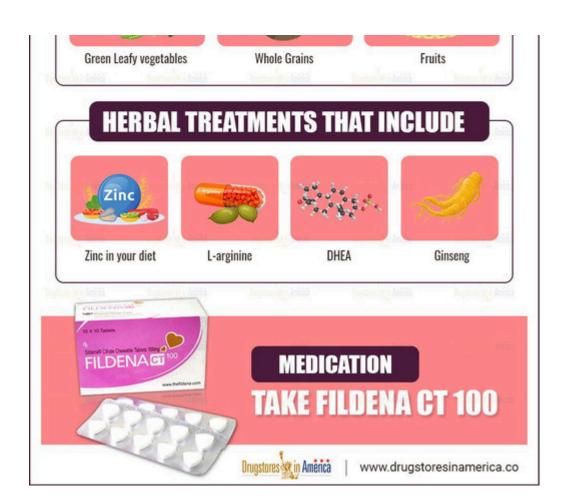

### FOODS TO TREAT ED

# Ways to Treat Erectile Dysfunction

The medication **Fildena CT 100** is quickly absorbed and begins acting as soon as consumed. The effectiveness of the medicine lasts up to a maximum of 6 hours, while a penile erection occurs at the right time. The medicine works effectively only when you are sexually aroused.

### Click Here To Buy:

https://drugstoresinamerica.co/fildena-ct-100