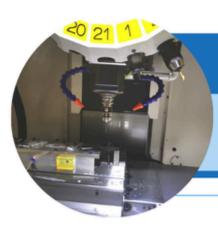

## **IMPROVED EFFICIENCY**

Boost productivity with CNC Touch Probes! Automate alignment, reduce setup time, and enhance machining efficiency.

COST-EFFECTIVENESS