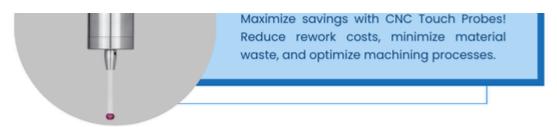

### **ENHANCED ACCURACY**

CNC Touch Probes enhance accuracy by delivering precise measurements, reducing errors, and improving machining efficiency.

## **IMPROVED EFFICIENCY**

Boost productivity with CNC Touch Probes! Automate alignment, reduce setup time, and enhance machining efficiency.

COST-EFFECTIVENESS