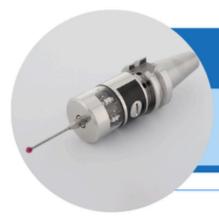

### www.silvercnc.com/touch-probe

Silvercnc's **CNC Touch Probe** offers precision and reliability for your machining needs. It improves operational efficiency by measuring the size and position of workpieces and automatically adjusting offsets to enhance part quality. This touch probe features high accuracy, repeatability of 0.001 mm, and long battery life—lasting up to 600 days on standby. Designed for ease of use, it supports seamless integration with existing setups, reduces machine downtime, and ensures faster first-off inspections. Choose **Silvercnc** for superior performance and affordability in CNC touch probes. For more information, please feel free to contact us today at +86 180 9892 0890 or email us at liuxuan@silvercnc.com also you can visit again here. <a href="https://tinyurl.com/vhbpw9dy">https://tinyurl.com/vhbpw9dy</a>