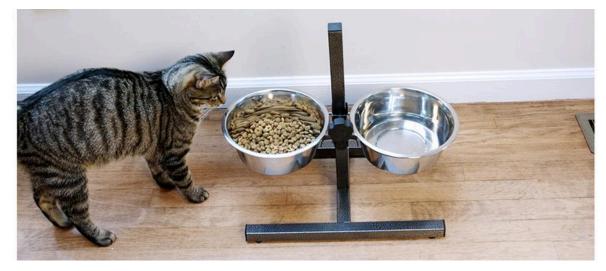

## Adjustable Stainless Steel Pet Double Diner -IconicPet.Com

https://www.iconicpet.com/Adjustable-Stainless-Steel-Pet-Double-Diner.html

- Iconic Pet Stainless Steel Adjustable Double Diner is high in quality, durable and easy to clean
- This adjustable pet double diner features two stainless steel bowls that fit securely in a sturdy frame made of Wrought Iron
- Bowls height can be easily adjusted to different heights with the help of screw clamp
- Adjustable height of the bowls allows the diner to grow with any dog, so he can eat or drink comfortably at any age
- Elevated feeders reduce stress and strain on muscles and improve digestion of your pet
- Anti skid rubber bottom provides stability and reduces noise while feeding your beloved dog
- This Iconic Pet Stainless steel dog feeder is rust, scratch, chew and odour resistant
- Iconic Pet Stainless steel double diner can be assembled in minutes! These bowls height can be adjusted easily with the twist of a knob