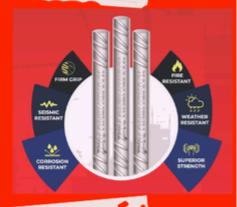

## Kamdhenu Nxt TMT Bars: Advanced Technology and Design for Superior Bonding

Kamdhenu Nxt TMT bars are a next-generation product developed using cutting-edge technology to meet national and international standards. These bars feature an angular double rib design, enhancing their bond with concrete and making them ideal for modern construction. They offer high strength, ductility, and corrosion resistance, with advanced earthquake and thermal resistance properties. <a href="Kamdhenu Nxt">Kamdhenu Nxt</a> is suitable for various applications, including bridges, buildings, and industrial structures, providing strong interlock bonds and superior performance in reinforced concrete structures.

## The Features - Kamdhenu NXt

Exclusive double angle rib design: For a stronger interlock bond

Double Rib 2.5 Times Stronger

Superior Resistance From Earthquake

Compatible with

2.5 times stronger bond strength between steel and concrete: To give more strength to the structure

Advanced earthquake resistance: Ensuring the safety and security of the building and structure

Better corrosion
resistance: To
guarantee longer life
span of interlock