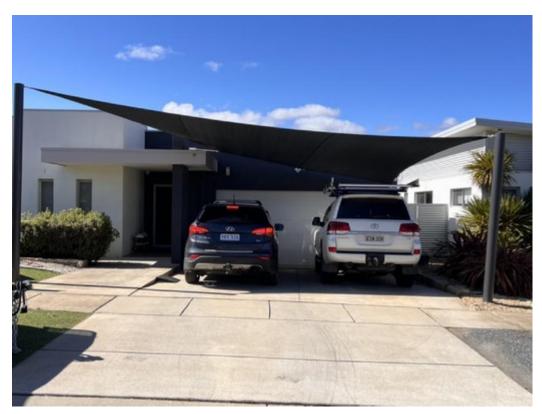

Our range of <u>large shade sails</u> is perfect for creating expansive shaded areas, making them ideal for schools, parks, and large backyards. Crafted from premium materials, these sails are built to withstand the harsh Australian climate, offering long-lasting protection against harmful UV rays. Installing large shade sails ensures that your family, customers, or community can enjoy outdoor activities without worrying about the scorching sun.

At ACT Shade, we prioritise durability and design. Our expert team customises each ShadeSail to fit your space perfectly. With a variety of colours and designs available, you can enhance the look of your property while adding functional value. Plus, our professional installation process guarantees a secure and stylish finish.