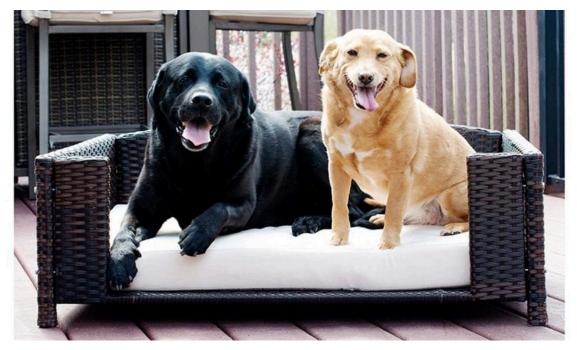

## https://www.iconicpet.com/rattan-furniture.html

The handsomely crafted Rattan Rectangular Pet Bed by Iconic Pet brings luxury to your furry friend's sleeping area and to your home. Perfect for both indoor and outdoor use. The frame is constructed from a powder-coated metal with rattan weaving. The sturdy, hand-woven, pliable palm stems of rattan provide both high quality and durability. The rich UV-inhibitors coated to each string of the rattan minimizes flaking and corrosion due to outdoor use. The sand colored cushion is filled with non-woven fabric and foam for comfort. The polyester water resistant cushion cover has a zipper enclosure for ease of removal to machine wash and easy care maintenance. This stylish, slightly elevated design ensures even support and a comfortable temperature for your beloved pet. The Rattan Rectangular Dog/Cat Pet Bed comes in three sizes, ideal for any size pet from cats and small dogs to large size dogs.