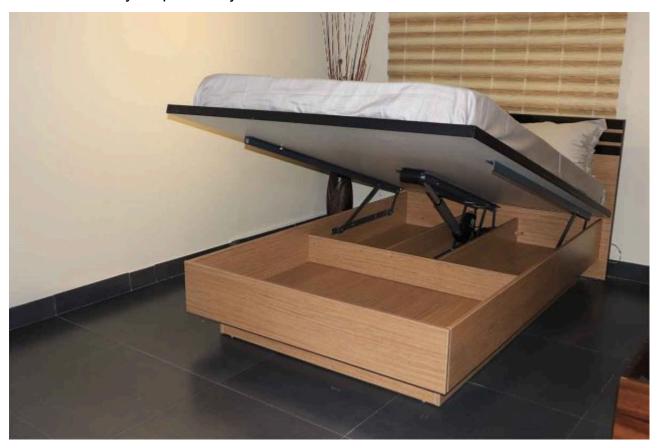

## Bedroom fitting and accessories

The only place in your house that is the perfect definition of comfort and relaxation, the bedroom, is no less than the reflection of your personality. Fitted with the most advanced facilities that include a master bed, walk-in wardrobe, drawer systems, sliding door fittings, wall mounted bed fittings, and bed lift fittings, the bedroom makes you feel as if you are on top of the world.

Whether you look for the basic design or the luxurious finish fitted with the most advanced **bedroom fittings and accessories**, look for the best quality with the sturdy design that improves the look and life of the bedroom. Additionally, add the Biometric locks for your wardrobe to secure your precious jewels and accessories.