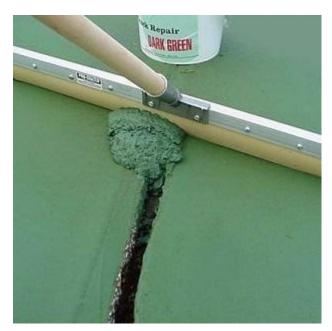

## Purchase Best Quality Crack Repair Online - Tennis Supplies and Equipment

The <u>tennis court crack repair</u> is designed for filling cracks on asphalt or concrete surfaces, such as tennis courts, basketball courts, playgrounds, or other athletic court surfaces. It is an acrylic latex fortified with mineral fillers, fibers, and silica sand. The tennis court crack repair is available in several colors, designed to closely match the colors of most recreational surfaces. Because of this, once the product is applied, there is no need to go back over it with paint which saves you time and money.