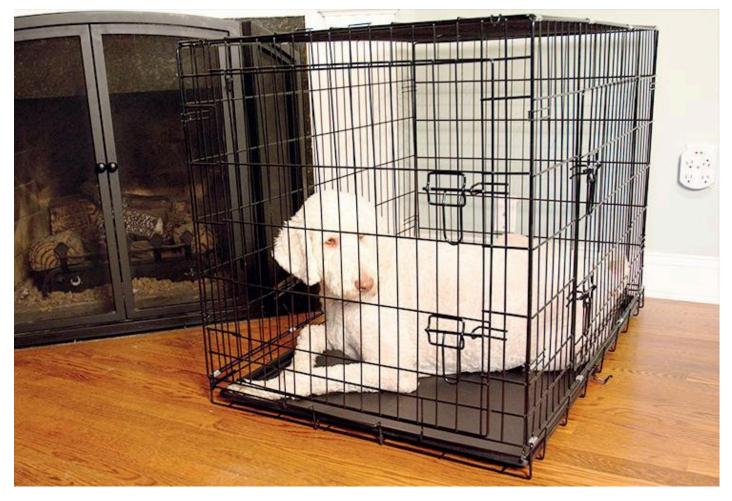

## https://www.iconicpet.com/dog-cages.

Iconic Pet's Double Door Crate is excellent for training your puppy or dog. These crates are made of heavy duty wire gauge and include two doors, divider panel with ABS plastic or metal pan on the bottom. Double door design allows easy access from front & side ways. Side door allows flexibility so the pets's home can be placed in the most convenient location. This bottom removable pan makes it easy to clean. The divider confines your puppy to a smaller area for training, while they are growing, and allows you to adjust the space as your puppy grows. Iconic Pet's crates are designed with your dogs utmost safety, security and comfort in mind. Corners are rounded for ultimate safety.