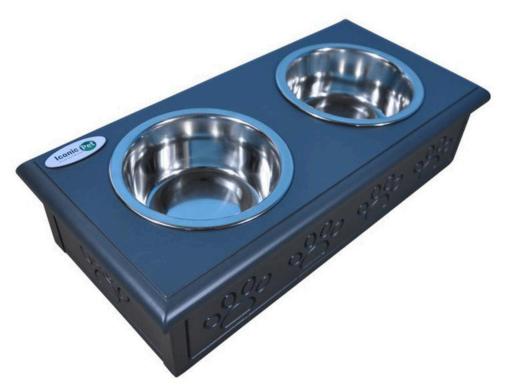

## https://www.iconicpet.com/cat-products.html

Featuring a comfortable design, this beautiful wooden double diner is an ideal feeder for your small dog or cat. Made from durable pine wood, the double diner holds two 16 oz stainless steel feeding bowls. Sassy Paws wooden pet double diner has colorful exterior that holds two stainless steel feeding bowls and blends with any type of home decor. The two 16 oz stainless steel bowls can be used for food, water or a combination of both for your dog or cat. The bowls are easy to clean and are dishwasher safe. Iconic Pet's Sassy Paws wooden pet double diner is a combination of durable and premium looking pine wood with stainless steel bowls, which can enhance your home's interiors. This product is ideal for puppies, small dogs, kittens and cats.