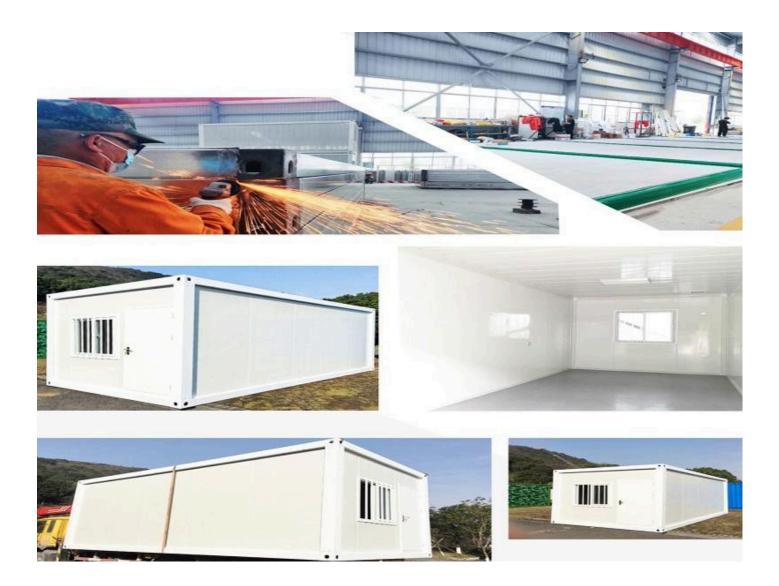

## Flat-pack containers, prefabricated flat-pack containers, flat pack containers for offices and house

A prefabricated container house can be used to expand site camps as a flexible and energyefficient working environment. The base model of the self-contained unit is a 20ft (6m) container house. The fabrication and transportation of a large number of units to your construction site can be completed in 10 days. More detail please visit : https://www.mycontainerhouses.com/flat-pack-containers/