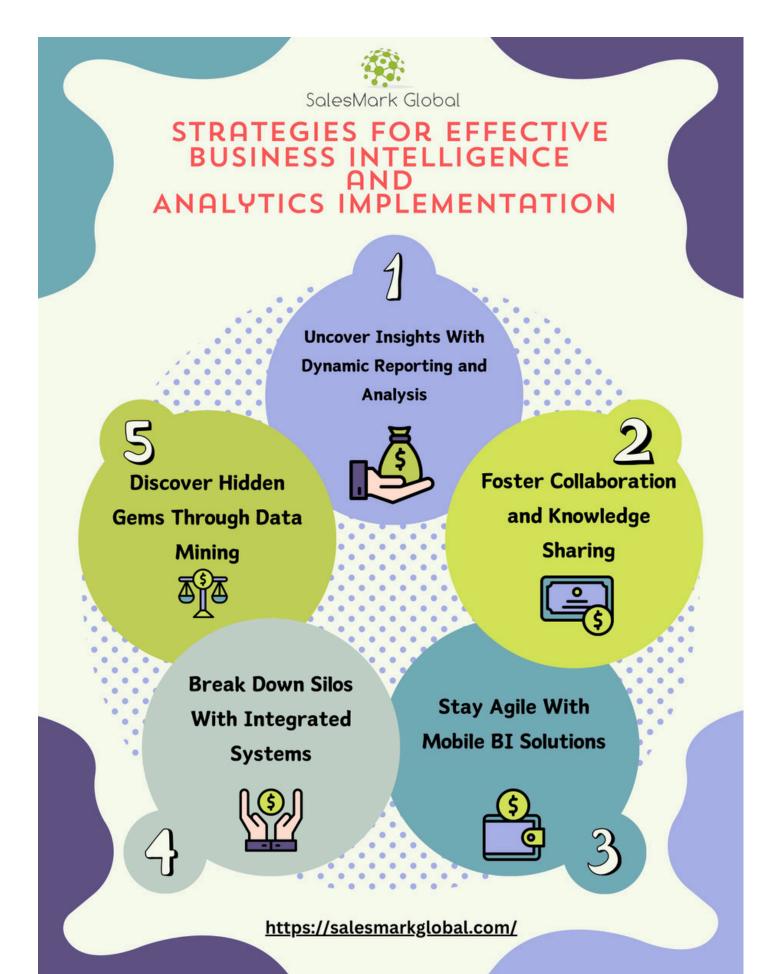

## Strategies for Effective Business intelligence and Analytics Implementation

Today's business world regulates and operates on data generation, which makes data crucial for businesses, as it helps them derive actionable insights. Business intelligence [BI] is a

| model that helps you transform huge amounts of data into valuable insights that guide you in making informed decisions for your business.                                                                                 |  |
|---------------------------------------------------------------------------------------------------------------------------------------------------------------------------------------------------------------------------|--|
| This blog post is meant to underscore the essence of BI in the area of data-based decision-making. We will discuss the practical aspects of BI platforms and how they form the backbone of business institutions' growth. |  |
| Read the Complete Article- <u>5 Ways to Leverage Business Intelligence and Analytics for Your Business</u>                                                                                                                |  |
| Drive strategy with insights. Explore Our <u>Analytics Intelligence</u> now!                                                                                                                                              |  |
|                                                                                                                                                                                                                           |  |
|                                                                                                                                                                                                                           |  |