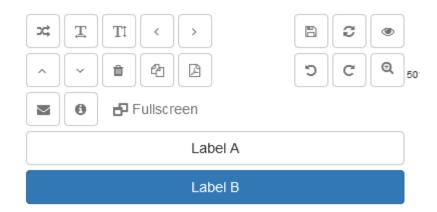

And we can see a responsive product diagram web page in cell view like this. You can see in responsive varieties like product fashion designer labels, layers, and canvas areas. You can see all buttons in sequence like horizontal, vertical, flip, cross up, pass down, go left, go right, copy, email, delete, and ship pdf, help, and full screen. And different aspect saves, reset, view, undo, redo, zoom, etc. When a patron clicks on the add textual content tab, he will get a popup.