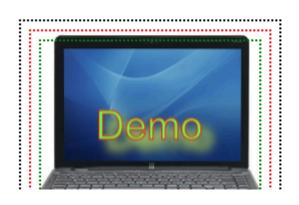

## Web to Print (Custom Product **Designer) for OpenCart**

bell.svg

You can allow any product in opencart for customization with the use of the Purpletree Custom Product Designer Extension. This allows any person to diagram their very own images with a real photo stay product preview and can generate the print file for the order. The patron himself uploaded images. Customers have a stay product preview in the course of the layout experience.

We can add/change the text, font, and textual content color. That is text-decoration content. We can use one-of-a-kind kinds of homes to decorate textual content.