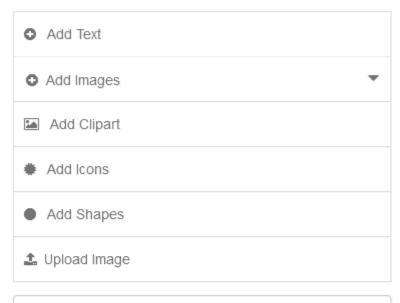

## Opencart Web to Print Extension.

We will go to the customized product diagram web page to format the product. We can diagram the product very easily. First of all, we will discuss the textual content layer and how to add a textual content layer and format it. We will click on the add textual content after that we will get the following page.

The textual content houses popups will additionally be responsive, which is made fascinating in cell view. Now we will click on the add textual content button after that we will add textual content residences one by one. These are made appealing textual content by using textual content decoration.

We can add/change the text, font, and textual content color. That is text-decoration content. We can use one-of-a-kind kinds of homes to decorate textual content.