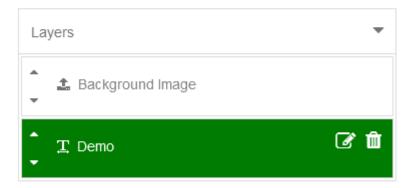

And we can see a responsive product diagram web page in cell view like this. You can see in responsive varieties like product fashion designer labels, layers, and canvas areas. You can see all buttons in sequence like horizontal, vertical, flip, cross up, pass down, go left, go right, copy, email, delete, and ship pdf, help, and full screen. And different aspect saves, reset, view, undo, redo, zoom, etc. When a patron clicks on the add textual content tab, he will get a popup.