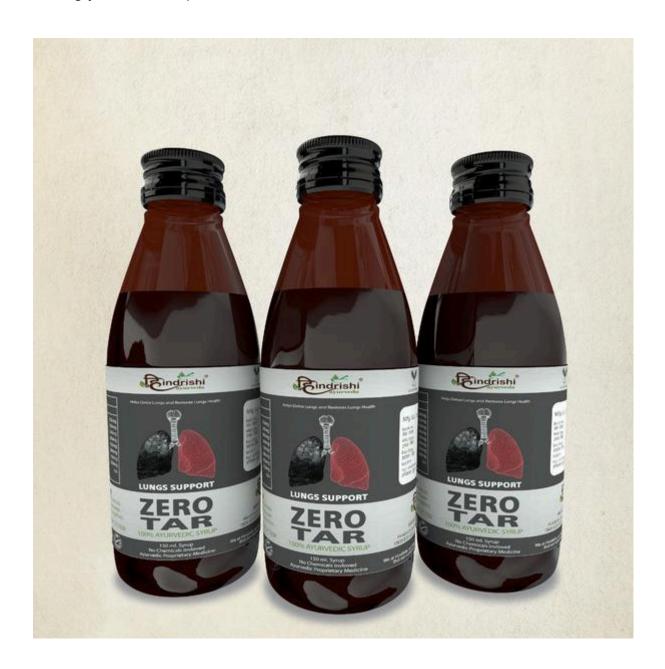

## Zero Tar Syrup

The <u>Zero-Tar syrup</u> is a perfect blend of modern research and ancient Ayurvedic heritage. It is developed from natural ingredients and helps in strengthening the lungs without any side effects. A perfect solution for those who smoke frequently. At the same time, it is also effective in immunizing you from the polluted environment.

This syrup brings in the goodness of nature and <u>cleanses the deposited tar from the lungs</u> <u>thus reducing the damage caused to them</u>. Benefits are huge and it has been a proven

| remedy for the treatment of asthma or chronic cough and effectively reduces the possibilities of respiratory infections. |
|--------------------------------------------------------------------------------------------------------------------------|
|                                                                                                                          |
|                                                                                                                          |
|                                                                                                                          |
|                                                                                                                          |
|                                                                                                                          |
|                                                                                                                          |
|                                                                                                                          |
|                                                                                                                          |
|                                                                                                                          |
|                                                                                                                          |
|                                                                                                                          |