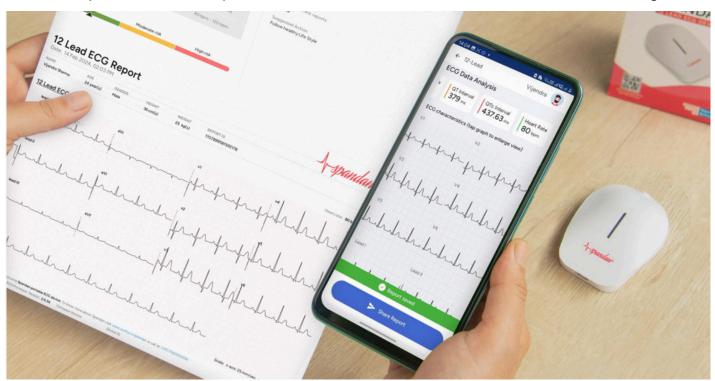

## Empowerment of Healthcare Providers Spandan Portable ECG devices

<u>Spandan's portable ECG device</u> empower healthcare providers by offering advanced technology that enhances their ability to deliver high-quality cardiac care.

These devices are equipped with cutting-edge technology, such as AI algorithms for real-time analysis and wireless connectivity for seamless data transmission. This enables healthcare providers to quickly and accurately interpret ECG readings, leading to more timely diagnoses and interventions.

Furthermore, Spandan's portable ECG devices facilitate remote monitoring, allowing healthcare providers to track patients' cardiac health outside of traditional clinical settings.