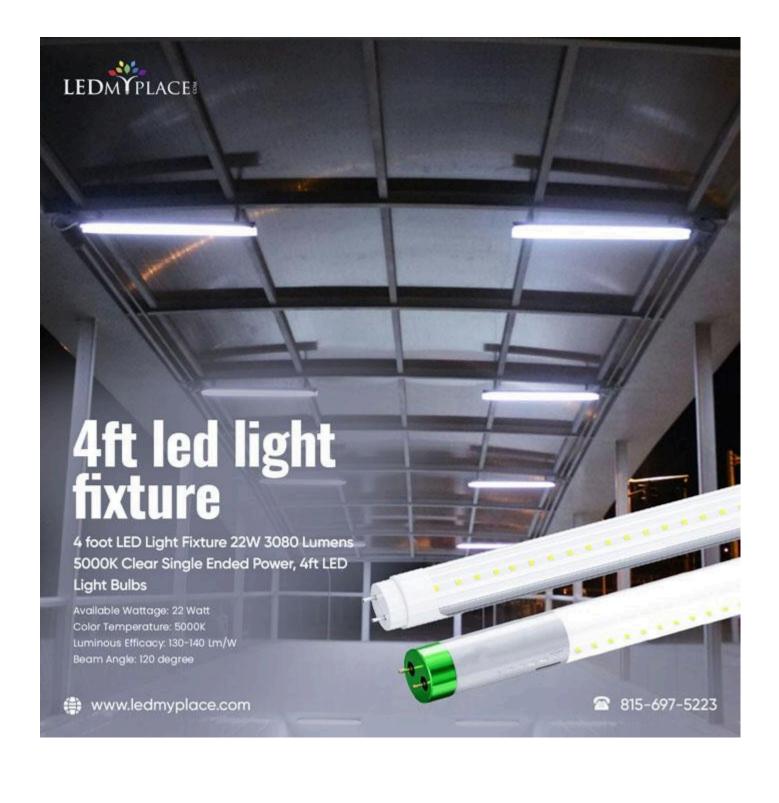

## Get High-Quality Lighting with Our 4FT LED Tube Light Fixture

4FT LED Tube Light Fixture has a wide range of features to help enhance your space. It has a high color rendering index (CRI) that ensures that colors appear more vibrant and authentic to life. It also has a wide beam angle that provides even lighting throughout the room. The LED technology used in this fixture also eliminates the need for frequent bulb replacement and eliminates the need for hazardous materials such as mercury found in traditional fluorescent tubes. The 4FT LED Tube Light Fixture is also easy to install and can be used in both new construction and retrofit projects. In addition, it is compatible with most existing T8 and T12 fluorescent fixtures, making it an easy and convenient option for upgrading your lighting. Overall, the 4FT LED Tube Light Fixture is a cost-effective and energy-efficient option that will help you save money on energy costs while providing bright, even, and vibrant lighting.