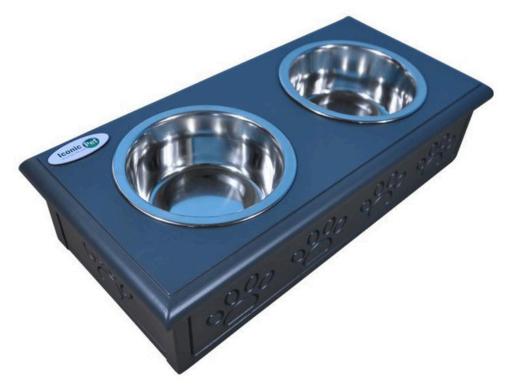

## https://www.iconicpet.com/cat-products.html

Featuring a comfortable design, this beautiful wooden double diner is an ideal feeder for your small dog or cat. Made from durable pine wood, the double diner holds two 16 oz stainless steel feeding bowls. Sassy Paws wooden pet double diner has colorful exterior that holds two stainless steel feeding bowls and blends with any type of home decor. The two 16 oz stainless steel bowls can be used for food, water or a combination of both for your dog or cat. The bowls are easy to clean and are dishwasher safe. Iconic Pet's Sassy Paws wooden pet double diner is a combination of durable and premium looking pine wood with stainless steel bowls, which can enhance your home's interiors. This product is ideal for puppies, small dogs, kittens and cats.