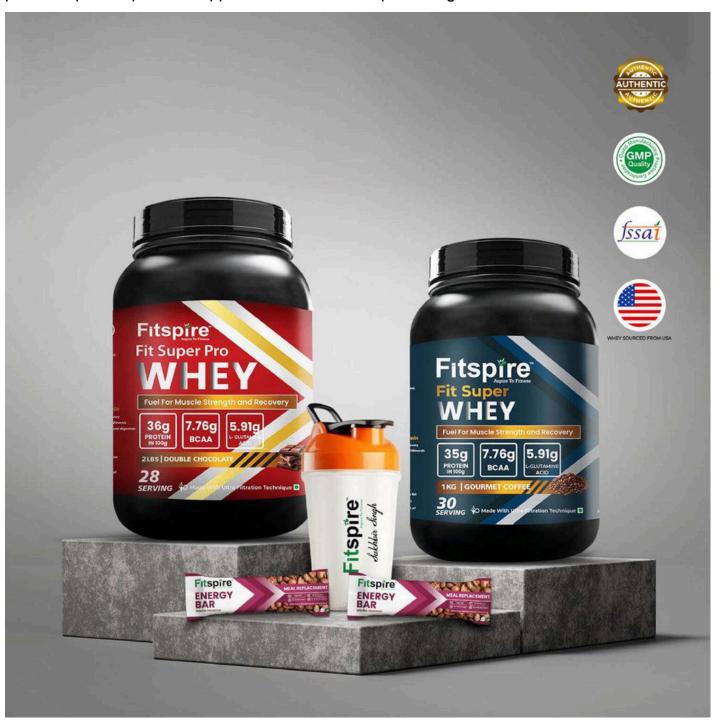

## The Best Whey Protein Supplement for Strength & Recovery

Fitspire Fit Super Pro Whey is the best whey protein supplement for muscle strength and recovery. Packed with 36g of protein per 100g, 7.76g BCAA, and 5.91g L-Glutamine, this premium protein powder supports faster muscle repair and growth.

Designed for athletes and fitness enthusiasts, this <u>Best Protein Powder</u> is made using ultrafiltration technology, ensuring high-quality protein absorption. It contains essential amino acids, vitamins, and minerals, making it an ideal choice for muscle building and post-workout recovery.

Enjoy the delicious double chocolate flavour with 28 servings per container. Whether added to shakes, smoothies, or oatmeal, it's a convenient way to fuel your fitness goals. Free from GMO, gluten, and soy, it's gut-friendly and safe for daily consumption.