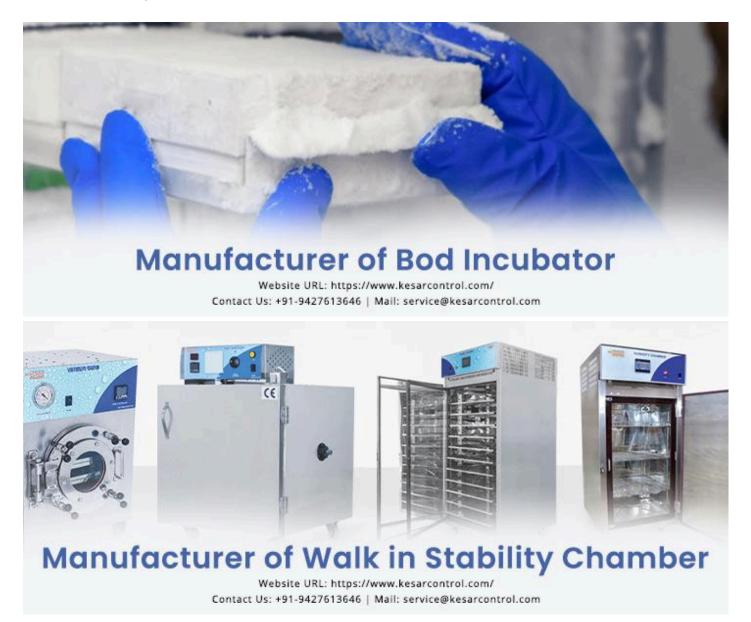

Getting a very accurate approach towards developing scientific tools for the Pharmaceutical industry and developing equipment like <u>Stability Chamber</u> and <u>BOD incubator</u>, **Kesar Control Systems** has been manufacturing revolutionary pharmaceutical technology.

Equipped with rich industry experience and domain expertise, **Kesar Control Systems** is a trusted name when it comes to **BOD incubator** and Laboratory Incubator manufacturing.

<u>Stability Chamber</u>, widely used by pharmaceutical companies, is highly in demand after the onset of the current Pandemic. Medicines, drugs, and especially vaccines need to be stored in monitored conditions. This includes monitoring of the temperature, light exposure, and moisture, amongst other conditions.

<u>Walk in stability chamber</u> is also custom-built using exceptional technology to maximize efficiency in storage by stabilizing large-scale storage requirements. Walk in Stability Chamber manufactured by Kesar Control Systems is perfectly designed for the high requirements of stability studies and climatic tests.