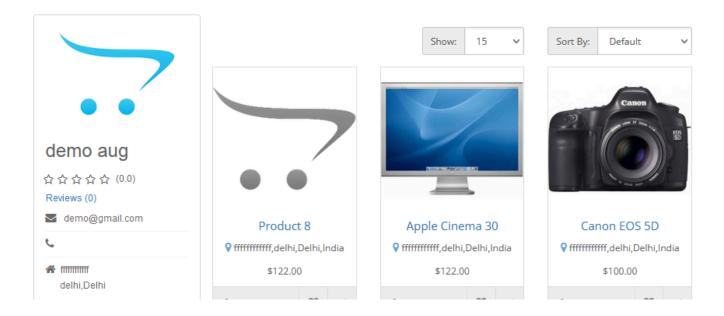

The products of sellers and sellers are displayed on the bottom of the selected area. Customers are able to search for products according to their area. Users can select the location by using the dropdown.

Purpletree Opencart Multivendor Hyperlocal feature is beneficial for sellers as it lets the products of sellers be displayed areas-wise. The hyperlocal feature assists customers to discover the region-specific product. This feature is beneficial for those when searching for products that are specific to their area.