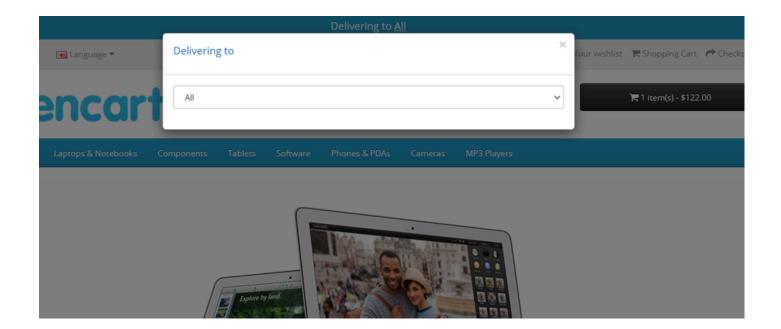

## **Opencart Multi Vendor Marketplace**

When a user is on the homepage of your website, the section pop-ups are open. Then, you are able to choose an area with the drop-down. The chosen area will be identified as the area for customers.

The products of sellers and sellers are displayed on the bottom of the selected area. Customers are able to search for products according to their area. Users can select the location by using the dropdown.

Purpletree Opencart Multivendor Hyperlocal feature is beneficial for sellers as it lets the products of sellers be displayed areas-wise. The hyperlocal feature assists customers to discover the region-specific product. This feature is beneficial for those when searching for products that are specific to their area.