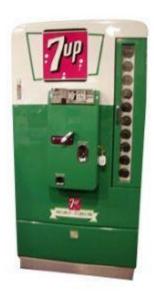

## Vintage soda vending machine

The sister restoration arm of Bars and Booths.com, Incis back in time warehouse (BiTW), which offers premium restoration of vintage 50's and 60's soda machines, in addition to candy machines, popcorn machines, kiddie rides and more! This authentic retro restoration is a piece of American history with its <u>vintage soda vending machine</u>. Preferred as the retro-styled 1950s soda machine, it brings in a highly feasible option for the business customer, talk to the BiTW retro restoration experts about our extended warranties on each restoration of vintage soda vending machines. Call now to get on BiTW's restoration calendar. Take a survey at www.barsandbooths.com, or reach out to us at 304-728-0547