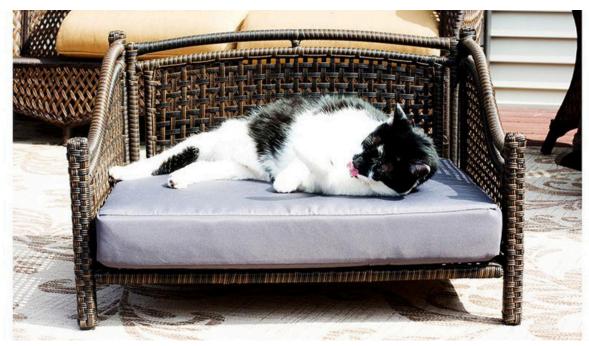

## https://www.iconicpet.com/cat-products.html

The Maharaja Rattan Pet Bed by Iconic Pet is the perfect place for your pet to curl up and relax. This comfortable, luxurious dog/cat bed is made to last and can be used both indoors and outdoors. It includes a powder coated, rust-proof steel frame for durability and is covered by the sturdy, woven pliable palm stems of Rattan. Each stem of the Rattan is coated with rich UV-inhibitors to minimize flaking and corrosion due to outdoor use. The Maharaja Rattan Dog/Cat Pet Bed includes a cushion filled with non-woven fabric and foam for your pet's comfort. Polyester cushion cover is water resistant and has zipper enclosure for ease of care and machine washable. The handsomely crafted dog/cat pet bed is elevated for even support and designed to keep your pet at a comfortable temperature.