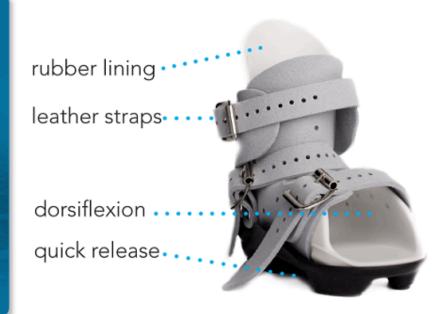

## Standard Ponseti® AFO Basic features include:

- patented high quality footwear system based on the Ponseti method
- soft rubber lining for comfort and compliance
- soft leather straps & soft synthetic leather body
- increased heel visibility
- easy locking and release of footwear which attaches to the Ponseti ® Bar
- built in dorsiflexion