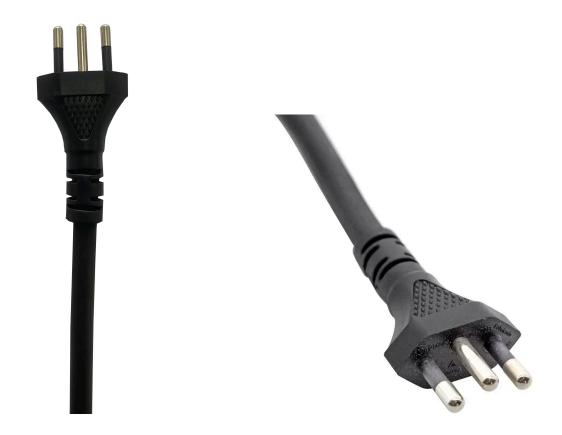

## ZH-72A Power Plug Product Display

#### Introduction to ZH-72A Power Plug

There are two variants of the <u>Type N ZH-72A power plug</u>, one rated at 10 amps and the other rated at 20 amps. The 10 amp version has two 4mm thick round pins and a ground pin. The 20-amp version for heavier appliances has two 4.8mm diameter round pins and a ground pin. Type N sockets can also be used with Type C plugs. The design of the N-type socket deliberately considers the compatibility with the C-type plug, so the socket is specially set with a hexagonal recess that fits the contour of the C-type plug.