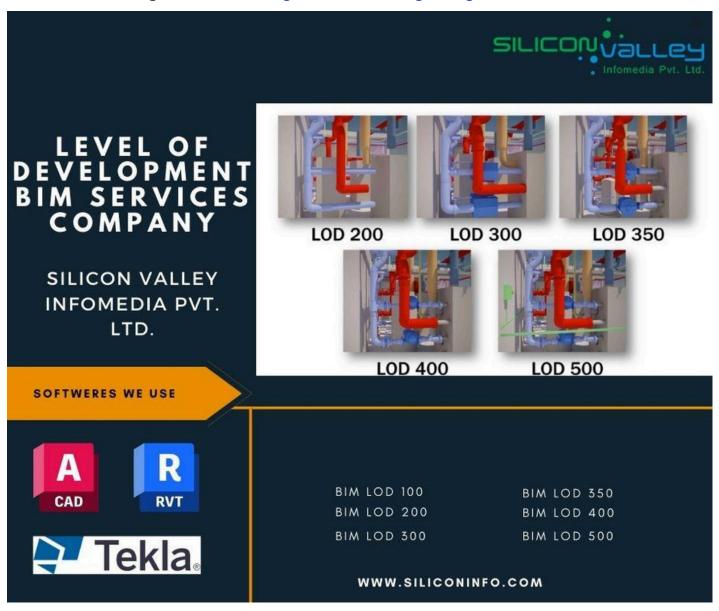

## Level Of Development BIM Services Company - USA

Silicon Valley provides an all-encompassing array of <u>Level of Development BIM</u> Services, which span LOD BIM 300, LOD BIM 400, and LOD BIM 500. Commencing with LOD BIM 300, the model presents accurate information regarding size, shape, and positioning, rendering it particularly suitable for initial design phases. Advancing to LOD BIM 400, additional components and intricate particulars are integrated, establishing it as an optimal selection for construction and coordination endeavors. Finally, within LOD BIM 500, all imperative data required for effective facilities management is encompassed, streamlining the integration of information for maintenance, operation, and forthcoming renovations.