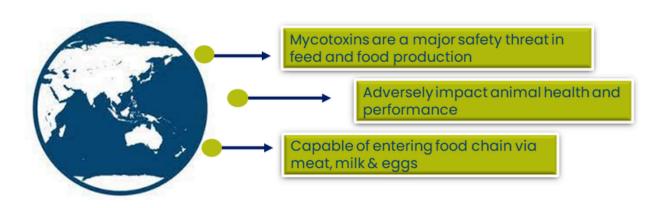

## Feed to Food safety- Mycotoxin management

Feed to Food safety is one of the core focus areas for us at Trouw Nutrition. #mycotoxins pose a major threat because of their ability to enter the food chain via meat, milk and eggs while also impacting the production. Toxo MX and Toxo XL, our range of mycotoxin management solutions, can help to effectively mitigate this risk.

## Feed to Food Safety at Risk