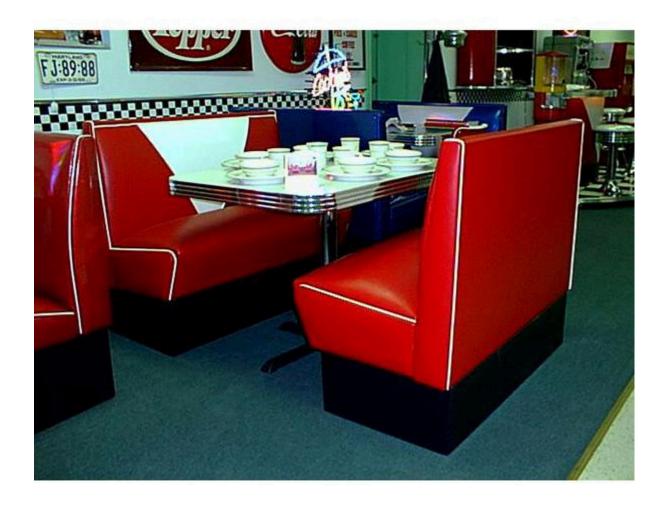

## **Diner Tables and Chairs**

Awarded the 'Best of Houzz', for enhanced customer satisfaction, Bars and Booths, Incis the foremost platform for Home Design, especially in the retro furniture arena. With their optimally modeled furnishings meant for both residential and commercial applications, they offer their exclusive collection of <u>Diner tables and chairs</u> that can also be customized as per the specific needs of the customers. Their heavy-duty tables have real metal banding and come with a chrome column base. The conventional diner booth models can be procured in circle arrangements of  $\frac{1}{4}$ ,  $\frac{1}{2}$ ,  $\frac{3}{4}$ , or distinct L shapes.