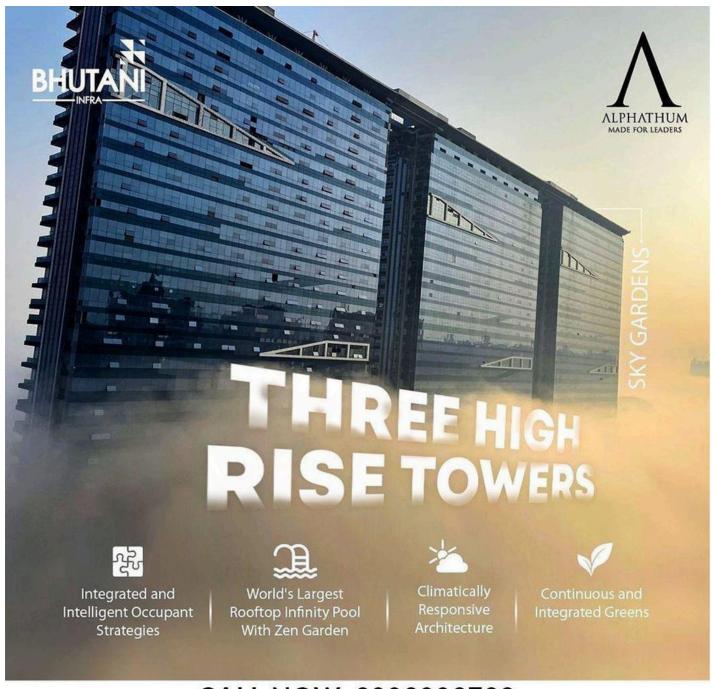

## Bhutani Alphathum, Sector-90, Noida

Alphathum by Bhutani Group is a commercial project situated in Noida Sector 90. This commercial property in Noida is spread across 25 acres of landbank. Bhutani Alphathum is a mixed-use development that comprises IT/ITes retail stores and offices. Alphathum Sector 90 is a uniquely designed commercial project that entails 3 skyscraper towers. The most breathtaking and awestruck feature of Alphathum is the stunning infinity roof-top pool that connects three towers. Alphathum Noida Sector 90 is a well-planned and elegantly designed building that focuses on proper ventilation, sufficient sunlight, and the use of solar systems to minimize the impact on the ecosystem.