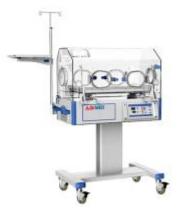

## Infant Incubator

Infant Incubator uses convective heat regulation to servo control the temperature of incubator using computer technology. Equipped with a baby cabin, temperature controller, an incubator chassis and a blue light irradiation light box. Triple protection for over temperature with separate cut off device and more safety system. Inclination of infant bed is adjustable. A keypad lock helps to prevent inadvertent changes in the setting. LED display indicates set temperature, air temperature and heating power. Equipped with single wall hood, four operating windows and 2 iris ports.