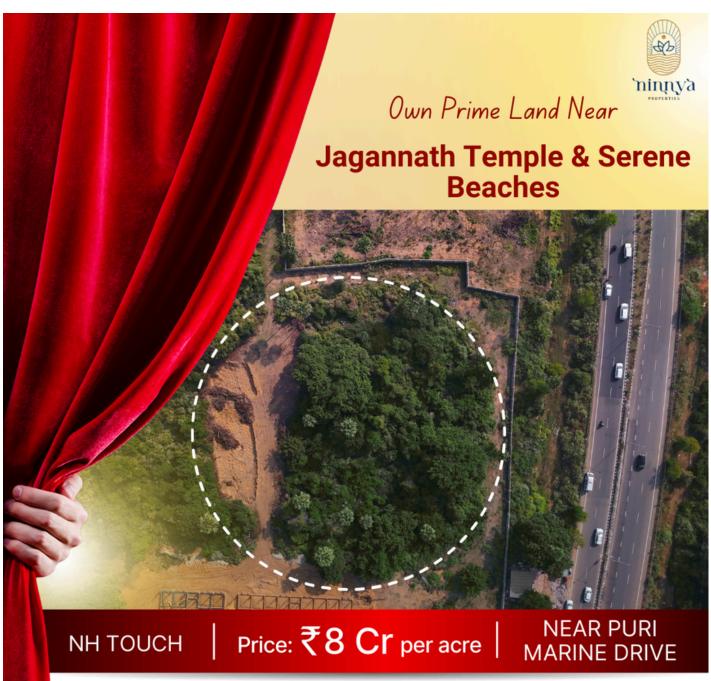

## **Exclusive Land Opportunity Near Puri!**

♠ Own a Premium Plot near Jagannath Temple & Marine Drive!

A rare chance to invest in prime real estate near Puri's sacred landmarks & scenic beaches.

Right Indication | 18 Acres | 200 ft Road Frontage

Perfect for Resorts, Villas & Commercial Development!

Call us now: +91 81447-58339

Wisit us: <a href="https://www.ninnyaproperties.com">www.ninnyaproperties.com</a>

For more info: +91 81447-58339