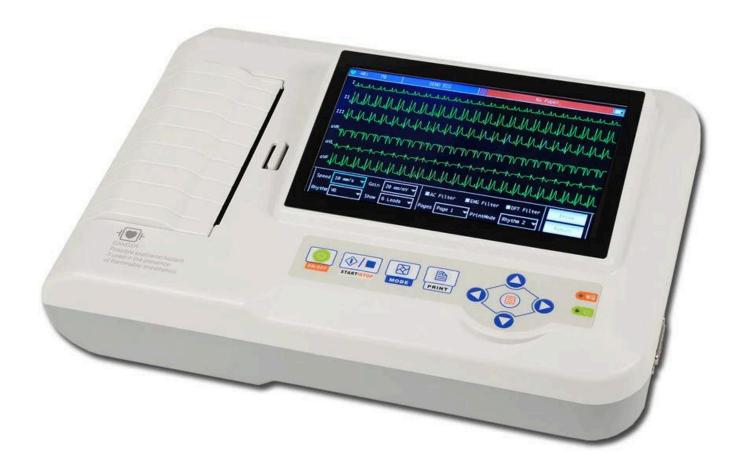

## Accurate and Reliable ECG Monitoring with Tentabs' Contec ECG 600G Machine.

At Tentabs, we are committed to providing high-quality <u>hospital equipment</u> products that healthcare professionals can rely on. The Contec ECG 600G Machine is no exception. This state-of-the-art device is designed to provide accurate and reliable ECG monitoring for patients of all ages. The <u>Contec ECG 600G Machine</u> is easy to use, with a user-friendly

interface that allows for quick and efficient testing. The device is lightweight and portable, making it perfect for use in hospitals, clinics, or even for home healthcare.

The Contec ECG 600G Machine features a large LCD display for easy viewing of results, as well as a built-in rechargeable battery for added convenience. The device is compatible with a variety of ECG electrodes and leads, making it a versatile option for healthcare professionals. So why wait? Order your Contec ECG 600G Machine today from Tentabs and ensure accurate and reliable ECG monitoring for your patients.