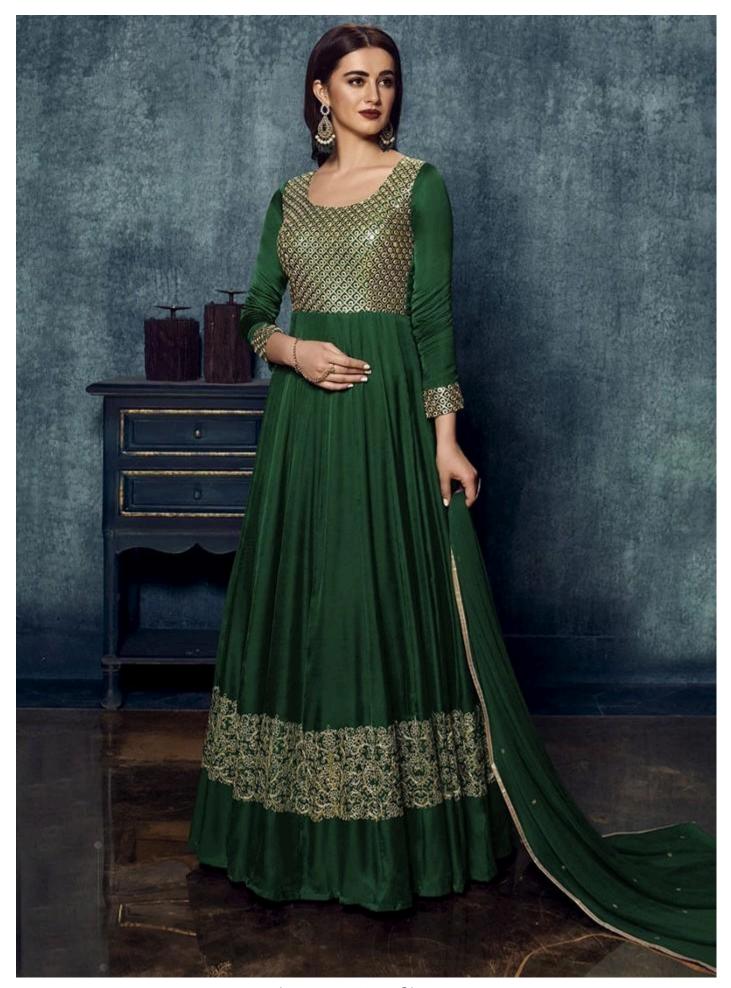

picture courtesy: Cbazaar

Indian dresses and gowns are very creative and graceful at the same time without losing their ethnic essence. The Western patterns and Eastern designs together create a charming aura

that is what makes Indo western Cold shoulder dresses and gown every woman's favorite today. Huge credit for bringing these very avant-gardes Indian style block pint dresses and gowns online into mainstream fashion goes to the Bollywood celebrities. The biggest B-town divas have rocked some amazing red carpet looks in long Indian dresses and gowns for parties that have inspired the masses to adorn them too.