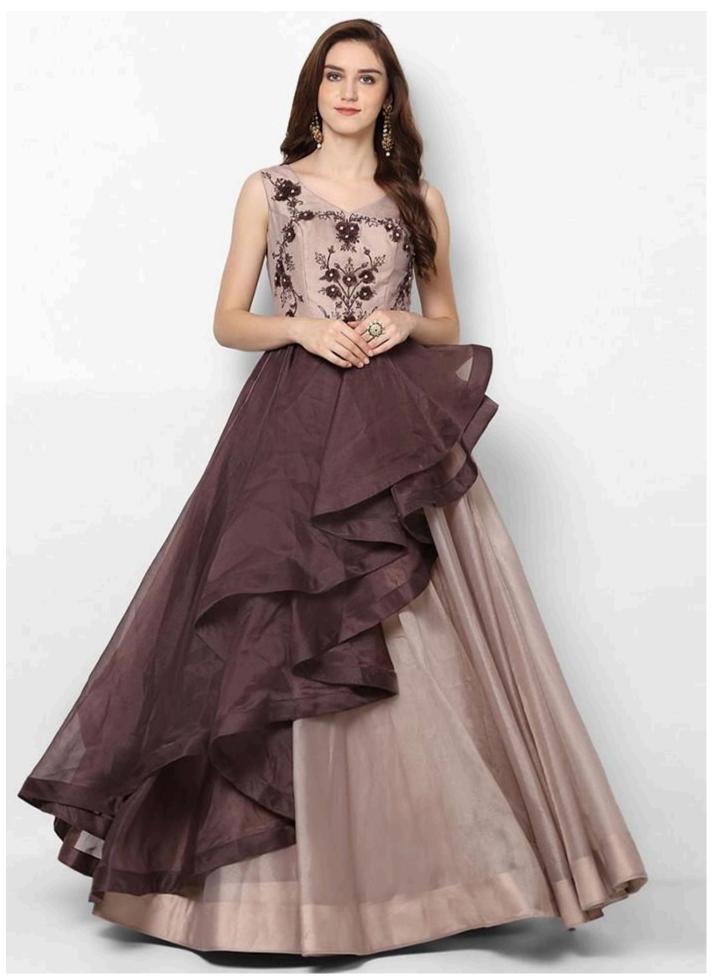

picture courtesy: Cbazaar

Latest styles in Indo Western party dresses and gowns such as cold shoulder, half shoulder, cape style, wrap skirt style and so much more are brought to you on our traditional Indian

clothing web portal that is inspired straight from the runways. We offer you Indian dresses and gowns online for parties that are also apt for wedding celebrations, receptions, and even bridal Indo Western Cold shoulder dresses and gowns for the aspiring brides to wear on their sangeet functions. These Indian style dresses and gowns for weddings are prepared in beautiful fabrics such as net, chiffon, georgette, even classic materials like silks for a true fusion look. You can pair these long Indian wedding block pint dresses and gowns with statement earrings and clutch purses that will complete your outfit in jaw-dropping ways.