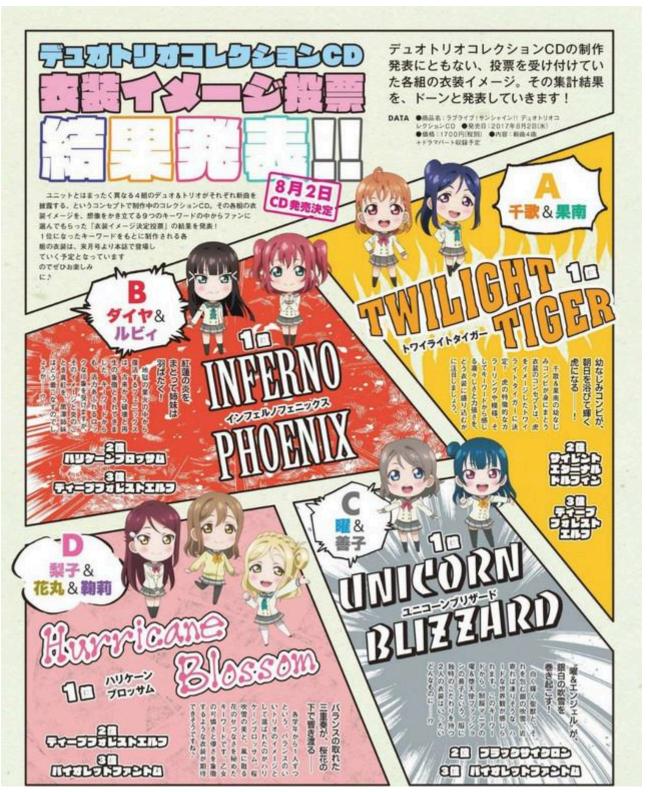

## Unit A: Chika Takami + Kanan Matsuura

These childhood friends, will become strong tigers in the morning light!—

Early friends, Chika and Kanan, were decided to have a tiger-themed costumes based on [the concept] Twilight Tiger. A tiger's characteristics, coloring, and patterns + keywords like "strength" and "sagacity" will be the focus of their outfits. Pay close attention to how [these details] are incorporated in the costumes.

Unit B: Kurosawa Dia + Kurosawa Ruby

The sisters will fly while wearing a flame-colored crimson!

A phoenix that's resurrected from hellfire has been a symbol of rebirth since ancient times. Keywords for [this unit] are its impressions of vitality and rock music. Their image is that of a bright red flame. Just what [kind of outfit] will the Kurosawa sisters wear—?

i didnt translate unit c but maybe i will ... eventually

## Unit D: Sakurauchi Riko, Kunikida Hanamaru, + Ohara Mari

This well-balanced trio resounds beneath the cherry blossoms-

One from each year, Hurricane Blossom was the chosen name for this symmetrical unit. The beauty of sakura and blizzards, this keyword voices that sorrow of scattered flowers during such a storm. It's likely that the costumes will symbolize the cute transience of a maiden's. ♪