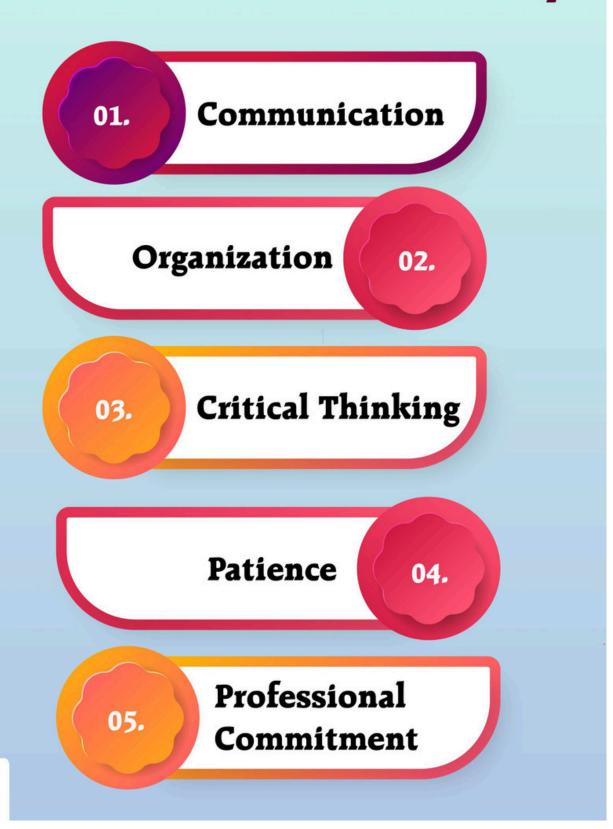

## Best Thing to Make Social Workers People's Role Model

A social worker's responsibility is to assist people as they overcome difficulties in their lives.