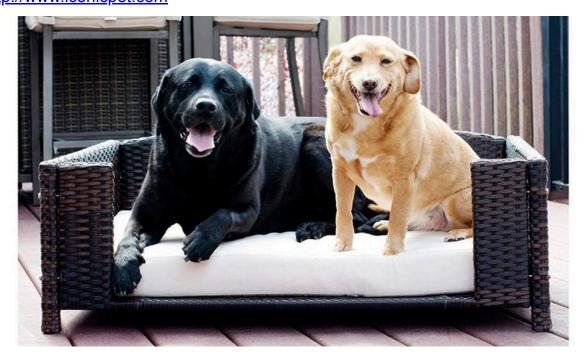

## http://www.iconicpet.com/

The handsomely crafted Rattan Rectangular Pet Bed by Iconic Pet brings luxury to your furry friend's sleeping area and to your home. Perfect for both indoor and outdoor use. The frame is constructed from a powder-coated metal with rattan weaving. The sturdy, hand-woven, pliable palm stems of rattan provide both high quality and durability. The rich UV-inhibitors coated to each string of the rattan minimizes flaking and corrosion due to outdoor use. The sand colored cushion is filled with non-woven fabric and foam for comfort. The polyester water resistant cushion cover has a zipper enclosure for ease of removal to machine wash and easy care maintenance. This stylish, slightly elevated design ensures even support and a comfortable temperature for your beloved pet. The Rattan Rectangular Dog/Cat Pet Bed comes in three sizes, ideal for any size pet from cats and small dogs to large size dogs.http://www.iconicpet.com