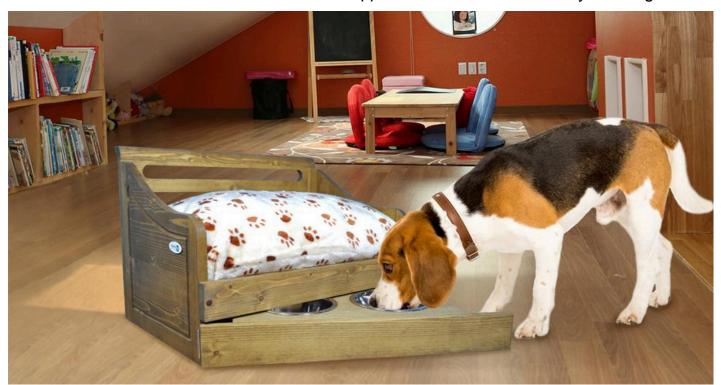

## Wooden dog double Diners - iconicpet.com

## https://www.iconicpet.com/

Take a look at yet another innovative product by Iconic Pet, the Sassy Paws Multipurpose Wooden Pet Bed with Feeder! This features a sliding cabinet under the pet bed with two 32 oz high-quality stainless steel bowls. This pet bed is made from durable pine wood and is a great addition to your living room furniture, offering a unique functional style. The pet bed with sliding diner is an example of efficient use of space. The cozy high quality cushion makes your dog feel cooler in the summer and warmer in the winter. The bed cushion is soft and cozy, and features a removable and machine washable zippered cushion cover for easy cleaning.