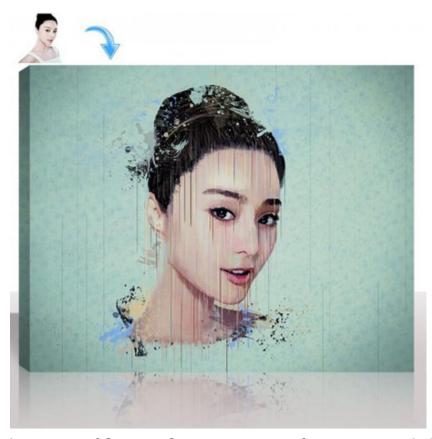

## Turn a photo into a painting: Ethereal Transformation

Experience the enchantment of Snappy Canvas as we perform our remarkable Ethereal Transformation service, **Turn a photo into a painting** that defies the constraints of reality. With Snappy Canvas, your treasured memories are not just preserved; they are elevated to ethereal realms of artistic expression, leaving you spellbound by the beauty of the transformed imagery.