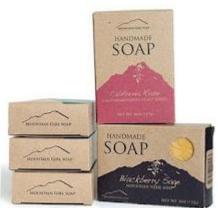

### Latest designs of Soap Labels and Packaging

Every brand's reputation is associated with the presentation of its packaging. Soap is the most used cosmetic item as they are crucial for the cleaning routine. So Soap Packaging must be consumer-friendly as well as environment friendly to give the impression of responsibility in the business venture. **Soap Labels And Packaging** is done in customized designs at GoTo packaging. Our packaging company provides their customers full designing assistance of our creative team that gives the best unique and latest designing patterns to our customers.

Custom Soap Boxes 01

These unique designs leave a strong mark on the manufacturers. Several designs for the packaging of soaps are available for business owners to choose from that are, double-wall tray boxes with sleeves, reverse tuck boxes, front tuck boxes, roll end boxes, top tuck boxes, and many other options are available and you can get the further information by visiting our website. To make the Soap Box design more durable, more inserts are added to the package, these inserts can be made of foam or corrugated paper to hold the product inside snugly. To add further flair and uniqueness to the packaging, custom designing of the logo of the brand is