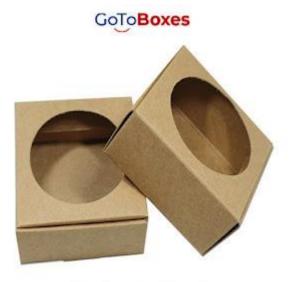

## What are Soap Boxes with windows?

The white package adds an element of sophistication to the packaging and develops a brand reputation that is more renowned and stylish. Soaps are cosmetic items that include essential oils and fragrances to give the consumer the best experience of their shower time. And if the packaging is also visually pleasing, it adds to the experience. White packaging or any custom designing of Soap Boxes gives the package a more expensive and refined look that makes the package look unique in the isle and attracts the consumer.

We offer custom-designed White Soap Boxes With Window that ensure the maximum display of product with style. Custom designing techniques are utilized by our designing team to make the package look great and appealing and those techniques used are, gold or silver foiling, embossing, raised ink, and glossy or matte finish. Die-cut window in custom pattern further

adds to the appeal and gives the soaps all the display possible and PVC window does not affect the display instead it gives an added protection.