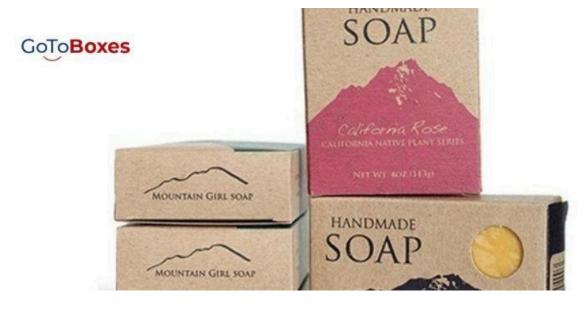

#### What are White Soap Boxes?

To make the product grab the attention of a maximum number of consumers, the packaging style must be unique and artistic. To give an artistic look to the product, **White Soap Boxes** are used for the packaging these days. Now is the time that people are more attracted toward monochromatic simple designing of packages that gives it a neat finished look. White boxes are the plain boxes that are used to give the product inside a focused maximum display. As there are no other sensory attention grabber patterns or designs on the package, it puts the product on a focused display for the consumer and gives it maximum limelight. Moreover, white packaging with a custom logo embossed on the package gives it a more refined and finished look.