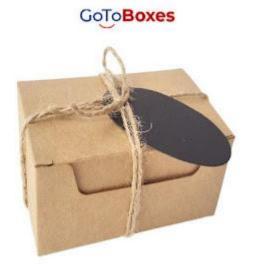

## Packaging of Kraft Soap Boxes with Window

GoTo boxes provide packaging material that is top quality and consumer-friendly. The material used to make the boxes is Kraft paper that is sustainable as well as recyclable. **Kraft Soap Boxes With Window** designing make up the optimum Soap Display. Die-cut windows are further covered with the PVC sheet to give a clear unobtrusive display to the soap. Boxes made from Kraft paper are foldable which makes their shipment easier. Folding carton Soap Boxes made from craft paper are environment friendly and easy to assemble. This makes them a customary choice for the packaging of lightweight items. Further windows are designed with foiling and patterns that give the soaps a customized display.

Kraft Soap Boxes 03