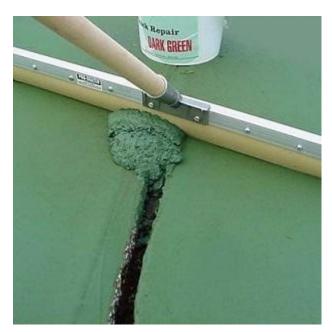

## Maintain your Court with a Variety of Colors Tennis Court Crack Repair - Tennis Supplies and Equipme

The <u>tennis court crack repair</u> is designed for filling cracks on asphalt or concrete surfaces, such as tennis courts, basketball courts, playgrounds, or other athletic court surfaces. It is an acrylic latex fortified with mineral fillers, fibers, and silica sand. The tennis court crack repair is available in several colors, designed to closely match the colors of most recreational surfaces. Because of this, once the product is applied, there is no need to go back over it with paint which saves you time and money.