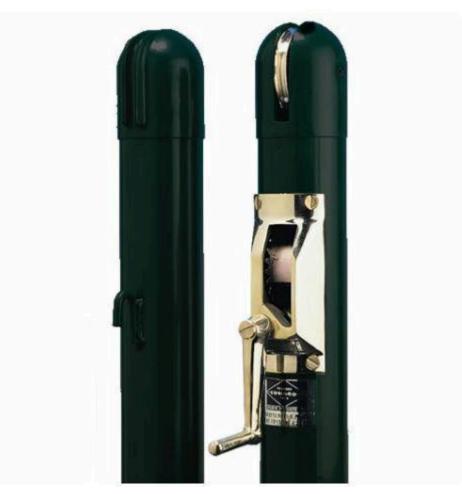

## Purchase High-Quality Tennis Net Posts Online - Tennis Supplies and Equipment

Tennis Supplies and Equipment offer tennis net posts from the leading tennis equipment manufacturers, such as Edwards, Putterman, Douglas, HarTru, and Gamma. All <u>tennis net posts</u> are backed by manufacturers' one-year warranties. Only two "styles" of net posts are available: external wind net posts and interior wind net posts. There are many different types of net posts available. The crank mechanism is referred to as "external" or "internal." The crank mechanism on external wind net posts is attached to the outside of the net post, and the entire mechanism is "external." The crank mechanism on "internal" wind net posts is located within the net post.