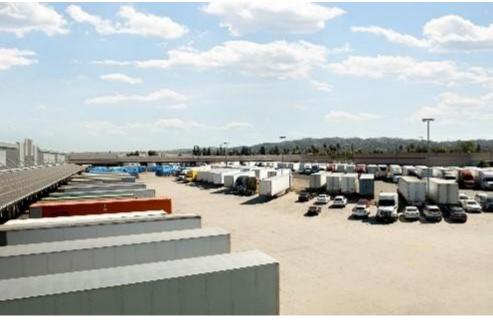

## Commercial Parking Space at Cubework Irvine with No Hidden Fees

Available Commercial Parking, Month to Month Terms- 1- 300+ Parking available spaces. Optimize your logistics with **Cubework Irvine!** Perfect for businesses needing reliable commercial parking, we provide versatile parking solutions for trailer staging, semi-trucks, RVs, loading docks, passenger vehicles, vans, box trucks, and boats. Whether you're looking for short-term parking or a long-term solution, we have the space to meet your requirements.

## Features include:

- Ample Space: Easily accommodate any size and type of vehicle, including oversized loads.
- Secure Facilities: Enjoy peace of mind with CCTV security monitoring
- Staging and cross dock
- Strategic Location: Access major transportation routes quickly from our conveniently located parking facility.
- Dedicated Support: Our professional team is on-site to ensure smooth access and security around the clock.
- Flexible Terms: Choose from short- or long-term parking options tailored to your business needs.