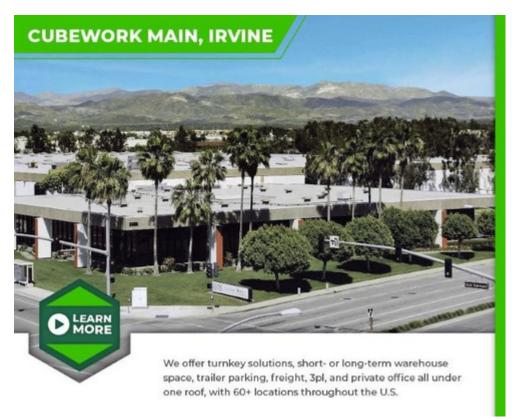

## Commercial Parking Space at Cubework Irvine with No Hidden Fees

Available Commercial Parking, Month to Month Terms- 1- 300+ Parking available spaces. Optimize your logistics with **Cubework Irvine!** Perfect for businesses needing reliable commercial parking, we provide versatile parking solutions for trailer staging, semi-trucks, RVs, loading docks, passenger vehicles, vans, box trucks, and boats. Whether you're looking for short-term parking or a long-term solution, we have the space to meet your requirements.

## Location:

2323 Main Street, Irvine, CA 92614