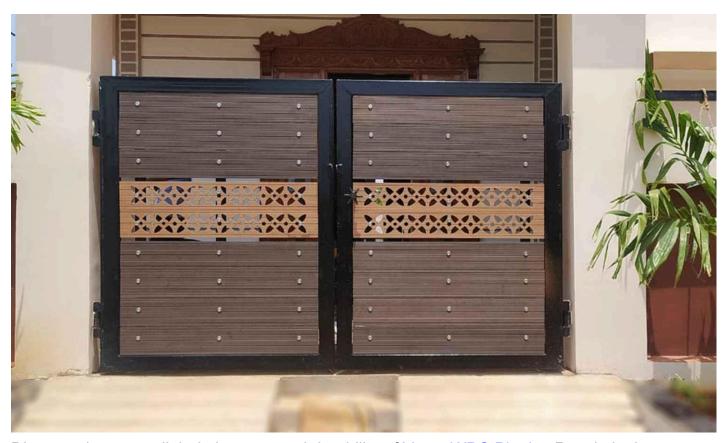

## Exterior Design Game with Versa WPC Planks | Explore WPC Gate Panel Price & More!

Discover the unparalleled elegance and durability of <u>Versa WPC Planks</u>. Revolutionize your exterior design with a superior alternative to traditional materials like wooden planks. Explore a range of colors, finishes, and sizes, perfect for a variety of applications. Say goodbye to maintenance hassles – Versa WPC Planks, the ultimate versa material, require no painting or coating, ensuring lasting beauty for years to come. Explore innovative WPC applications today, including gates, panels, and more. Find the <u>best wpc material for your project</u> and elevate your exterior with Versa!