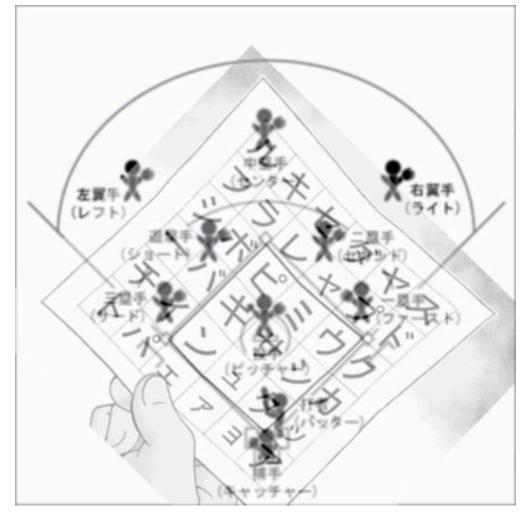

All their names are connected to baseball stadiums, one more thing that all these stadium are : Closed, rebuilded or fixed

We know the cipher but look at this pic

This pic for baseball stadium and how deffensive players stand which are 9 in total And these number determine there rules in the game So if we clipped the cypher a bit and added it to this pic we will get Something like this

The numbers are matching with som kanjis

So if we take the matched kanjis in the same order and add them together we will get:

サアプレイボールダ

saa pureibooruda

Come on , Play ball !!

This is the official sign to start a baseball match.