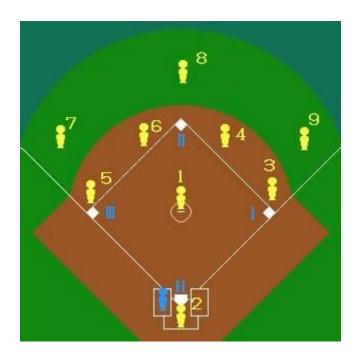

All their names are connected to baseball stadiums, one more thing that all these stadium are : Closed, rebuilded or fixed

We know the cipher but look at this pic

This pic for baseball stadium and how deffensive players stand which are 9 in total And these number determine there rules in the game So if we clipped the cypher a bit and added it to this pic we will get Something like this

There are total of 9 people in the church including Kogoro &Co, thats why the killer insisted on Kogoro to come in a total of 4.

The pitcher is number 1 which means the first victim

The killer should be "the last man standing", which is the number 9.

As we see in this suspect : 藤出頼人 His first name is 頼人, which has the spelling ライト (raito), which is the number 9 player in baseball.

The second chipher (1028)

トイレでワンナウト

One out in the toilet

One out is a baseball term. After three Outs the attack is over.