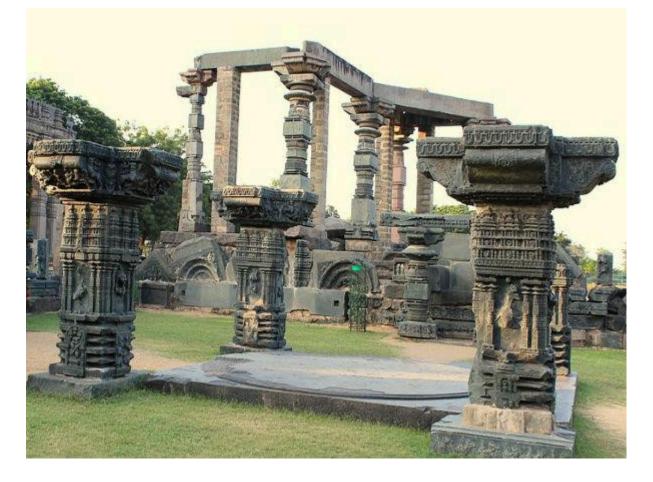

## Warangal Fort

Warangal Fort holds a distinctive position in the historical chronicles of the region. Originally built by the Kakatiya dynasty in the 13th century, the fort underwent expansions under successive rulers, including the Yadavas and the Bahmanis. The fort complex encompasses the Warangal Fort, the Khush Mahal, and the Ekashila Gutta, each contributing to the historical and architectural significance of the site. For more, visit the link below: https://www.indianetzone.com/57/warangal\_fort.htm #Telangana #tourism #history #archaeology #ancient #architecture